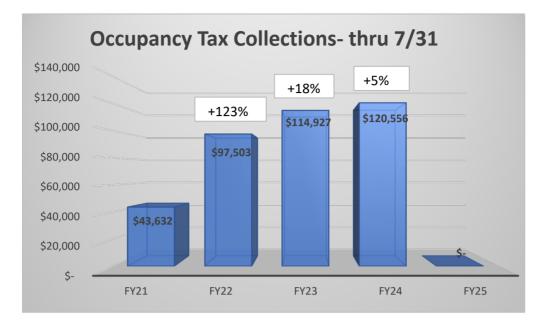

|
| Appropriated fund balance            | -                  | -               | -            | -                                  |
| Total other financing sources (uses) | -                  | -               | -            | -                                  |
| Revenues and OFS over (under)        |                    |                 |              |                                    |
| expenditures and OFS                 | \$ -               | \$ -            | (74,003)     | \$ (74,003)                        |
| Fund Balances, beginning             |                    |                 | 2,926,661    |                                    |
| Fund Balances, ending                |                    |                 | \$ 2,852,658 |                                    |