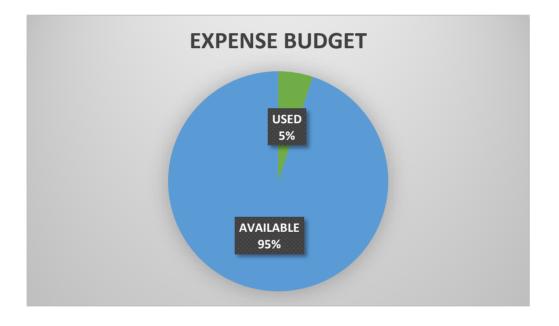

## MOORESVILLE TRAVEL AND TOURISM AUTHORITY Statement of Revenues, Expenditures and Changes in Fund Balance Budget and Actual - General Fund July 1, 2024 UNAUDITED

|                                      | Original<br>Budget | Final<br>Budget | Actual       | Variance<br>Positive<br>(Negative) |
|--------------------------------------|--------------------|-----------------|--------------|------------------------------------|
| Revenues:                            |                    |                 |              |                                    |
| Revenue from primary government      | \$ 1,300,000       | \$ 1,300,000    | \$ -         | \$ (1,300,000)                     |
| Other income                         | 300                | 300             | -            | (300)                              |
| Interest                             | 150,000            | 150,000         | -            | (150,000)                          |
| Total revenues                       | 1,450,300          | 1,450,300       | -            | (1,450,300)                        |
| Expenditures:                        |                    |                 |              |                                    |
| Economic and physical development:   |                    |                 |              |                                    |
| Salaries and employee benefits       | 432,471            | 432,471         | 21,736       | 410,735                            |
| Marketing and promotions             | 801,279            | 801,279         | 20,815       | 780,464                            |
| Other Operating expenditures         | 216,550            | 216,550         | 31,452       | 185,098                            |
| Total expenditures                   | 1,450,300          | 1,450,300       | 74,003       | 1,376,297                          |
| Revenues over (under) expenditures   |                    | -               | (74,003)     | (74,003)                           |
| Appropriated fund balance            | -                  | -               | -            | -                                  |
| Total other financing sources (uses) | -                  | -               | -            | -                                  |
| Revenues and OFS over (under)        |                    |                 |              |                                    |
| expenditures and OFS                 | \$ -               | \$ -            | (74,003)     | \$ (74,003)                        |
| Fund Balances, beginning             |                    |                 | 2,926,661    |                                    |
| Fund Balances, ending                |                    |                 | \$ 2,852,658 |                                    |