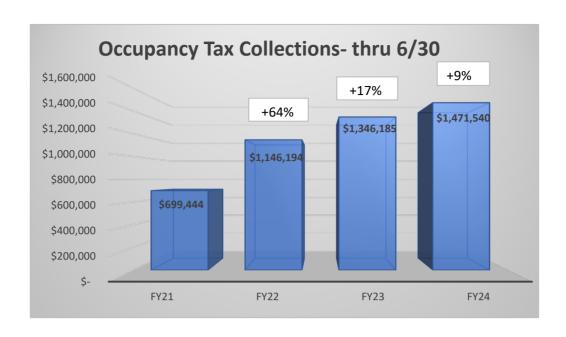

## Statement of Revenues, Expenditures and Changes in Fund Balance Budget and Actual - General Fund July 2023 through June 2024 UNAUDITED

|                                                                | Original<br>Budget | Final<br>Budget | Actual       | Variance<br>Positive<br>(Negative) |
|----------------------------------------------------------------|--------------------|-----------------|--------------|------------------------------------|
| Revenues:                                                      |                    |                 |              |                                    |
| Revenue from primary government                                | \$ 1,100,000       | \$ 1,100,000    | \$ 1,454,120 | \$ 354,120                         |
| Gain on sale                                                   | \$ -               | \$ -            | \$ 943,500   | 943,500                            |
| Other income                                                   | 300                | 300             | 796          | 496                                |
| Interest                                                       | 18,000             | 18,000          | 88,500       | 70,500                             |
| Total revenues                                                 | 1,118,300          | 1,118,300       | 2,486,916    | 1,368,616                          |
| Expenditures: Economic and physical development:               |                    |                 |              |                                    |
| Salaries and employee benefits                                 | 350,750            | 350,750         | 192,413      | 158,337                            |
| Marketing and promotions                                       | 481,000            | 481,000         | 327,303      | 153,697                            |
| Other Operating expenditures                                   | 286,550            | 286,550         | 178,518      | 108,032                            |
| Total expenditures                                             | 1,118,300          | 1,118,300       | 698,234      | 420,066                            |
| Revenues over (under) expenditures                             | _                  | -               | 1,788,682    | 1,788,682                          |
| Appropriated fund balance Total other financing sources (uses) | <u>-</u>           | -               | -            | <u>-</u>                           |
| Revenues and OFS over (under) expenditures and OFS             | \$ -               | \$ -            | 1,788,682    | \$ 1,788,682                       |
| Fund Balances, beginning                                       |                    |                 | 1,290,494    |                                    |
| Fund Balances, ending                                          |                    |                 | \$ 3,079,176 | •                                  |