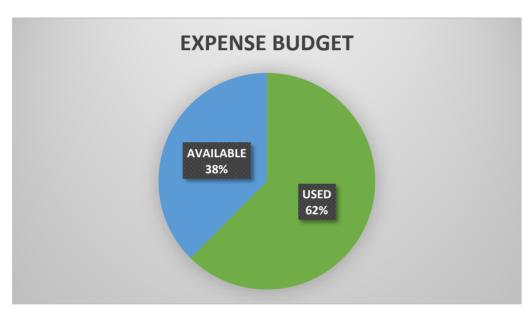

## Statement of Revenues, Expenditures and Changes in Fund Balance Budget and Actual - General Fund July 2023 through June 2024 UNAUDITED

|                                                                | Original<br>Budget | Final<br>Budget | Actual       | Variance<br>Positive<br>(Negative) |
|----------------------------------------------------------------|--------------------|-----------------|--------------|------------------------------------|
| Revenues:                                                      |                    |                 |              |                                    |
| Revenue from primary government                                | \$ 1,100,000       | \$ 1,100,000    | \$ 1,454,120 | \$ 354,120                         |
| Gain on sale                                                   | \$ -               | \$ -            | \$ 943,500   | 943,500                            |
| Other income                                                   | 300                | 300             | 796          | 496                                |
| Interest                                                       | 18,000             | 18,000          | 88,500       | 70,500                             |
| Total revenues                                                 | 1,118,300          | 1,118,300       | 2,486,916    | 1,368,616                          |
| Expenditures: Economic and physical development:               |                    |                 |              |                                    |
| Salaries and employee benefits                                 | 350,750            | 350,750         | 192,413      | 158,337                            |
| Marketing and promotions                                       | 481,000            | 481,000         | 327,303      | 153,697                            |
| Other Operating expenditures                                   | 286,550            | 286,550         | 178,518      | 108,032                            |
| Total expenditures                                             | 1,118,300          | 1,118,300       | 698,234      | 420,066                            |
| Revenues over (under) expenditures                             | _                  | -               | 1,788,682    | 1,788,682                          |
| Appropriated fund balance Total other financing sources (uses) | <u>-</u>           | -               | -            | <u>-</u>                           |
| Revenues and OFS over (under) expenditures and OFS             | \$ -               | \$ -            | 1,788,682    | \$ 1,788,682                       |
| Fund Balances, beginning                                       |                    |                 | 1,290,494    |                                    |
| Fund Balances, ending                                          |                    |                 | \$ 3,079,176 | •                                  |