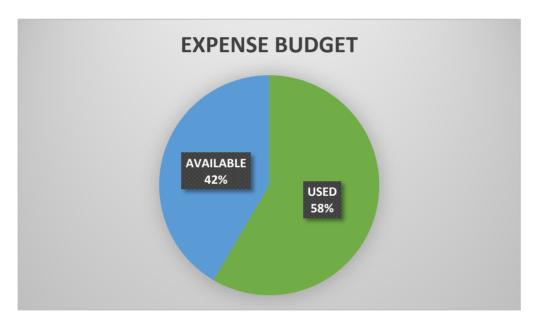

## Statement of Revenues, Expenditures and Changes in Fund Balance Budget and Actual - General Fund July 2023 through May 2024

|                                                  | Original<br>Budget | Final<br>Budget | Actual       | Variance Positive (Negative) |
|--------------------------------------------------|--------------------|-----------------|--------------|------------------------------|
| Revenues:                                        |                    |                 |              |                              |
| Revenue from primary government                  | \$ 1,100,000       | \$ 1,100,000    | \$ 1,155,016 | \$ 55,016                    |
| Gain on sale                                     | \$ -               | \$ -            | \$ 943,500   | 943,500                      |
| Other income                                     | 300                | 300             | 796          | 496                          |
| Interest                                         | 18,000             | 18,000          | 71,719       | 53,719                       |
| Total revenues                                   | 1,118,300          | 1,118,300       | 2,171,031    | 1,052,731                    |
| Expenditures: Economic and physical development: |                    |                 |              |                              |
| Salaries and employee benefits                   | 350,750            | 350,750         | 174,712      | 176,038                      |
| Marketing and promotions                         | 481,000            | 481,000         | 312,243      | 168,757                      |
| Other Operating expenditures                     | 286,550            | 286,550         | 166,584      | 119,966                      |
| Total expenditures                               | 1,118,300          | 1,118,300       | 653,539      | 464,761                      |
| Revenues over (under) expenditures               | 1,110,500          | 1,110,500       | 1,517,492    | 1,517,492                    |
| Revenues over (under) expenditures               |                    |                 | 1,317,772    | 1,517,772                    |
| Appropriated fund balance                        | -                  | -               | -            | -                            |
| Total other financing sources (uses)             | -                  | -               | -            | -                            |
| Revenues and OFS over (under)                    | _                  |                 |              |                              |
| expenditures and OFS                             | \$ -               | \$ -            | 1,517,492    | \$ 1,517,492                 |
| Fund Balances, beginning                         |                    |                 | 1,290,494    | -                            |
| Fund Balances, ending                            |                    |                 | \$ 2,807,986 | <u>-</u>                     |