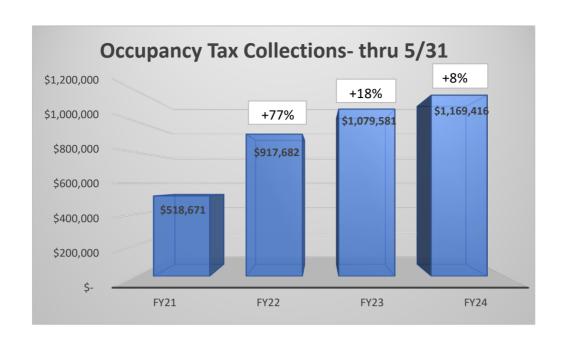

## Statement of Revenues, Expenditures and Changes in Fund Balance Budget and Actual - General Fund July 2023 through May 2024

|                                                  | Original<br>Budget | Final<br>Budget | Actual       | Variance Positive (Negative) |
|--------------------------------------------------|--------------------|-----------------|--------------|------------------------------|
| Revenues:                                        |                    |                 |              |                              |
| Revenue from primary government                  | \$ 1,100,000       | \$ 1,100,000    | \$ 1,155,016 | \$ 55,016                    |
| Gain on sale                                     | \$ -               | \$ -            | \$ 943,500   | 943,500                      |
| Other income                                     | 300                | 300             | 796          | 496                          |
| Interest                                         | 18,000             | 18,000          | 71,719       | 53,719                       |
| Total revenues                                   | 1,118,300          | 1,118,300       | 2,171,031    | 1,052,731                    |
| Expenditures: Economic and physical development: |                    |                 |              |                              |
| Salaries and employee benefits                   | 350,750            | 350,750         | 174,712      | 176,038                      |
| Marketing and promotions                         | 481,000            | 481,000         | 312,243      | 168,757                      |
| Other Operating expenditures                     | 286,550            | 286,550         | 166,584      | 119,966                      |
| Total expenditures                               | 1,118,300          | 1,118,300       | 653,539      | 464,761                      |
| Revenues over (under) expenditures               | 1,110,500          | 1,110,500       | 1,517,492    | 1,517,492                    |
| Revenues over (under) expenditures               |                    |                 | 1,317,772    | 1,517,772                    |
| Appropriated fund balance                        | -                  | -               | -            | -                            |
| Total other financing sources (uses)             | -                  | -               | -            | -                            |
| Revenues and OFS over (under)                    | _                  |                 |              |                              |
| expenditures and OFS                             | \$ -               | \$ -            | 1,517,492    | \$ 1,517,492                 |
| Fund Balances, beginning                         |                    |                 | 1,290,494    | -                            |
| Fund Balances, ending                            |                    |                 | \$ 2,807,986 | <u>-</u>                     |