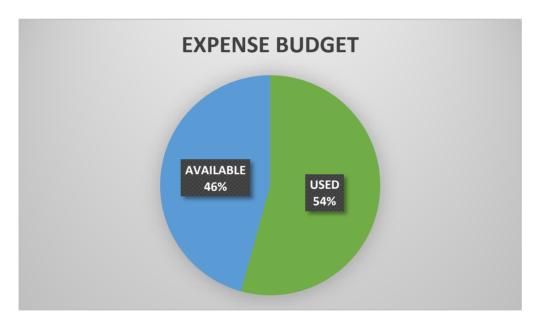

## Statement of Revenues, Expenditures and Changes in Fund Balance Budget and Actual - General Fund July 2023 through April 2024

|                                                                                                                                                                                              | Original<br>Budget                         | Final<br>Budget                            | Actual                                                | Variance<br>Positive<br>(Negative)                    |
|----------------------------------------------------------------------------------------------------------------------------------------------------------------------------------------------|--------------------------------------------|--------------------------------------------|-------------------------------------------------------|-------------------------------------------------------|
| Revenues:                                                                                                                                                                                    |                                            |                                            |                                                       |                                                       |
| Revenue from primary government                                                                                                                                                              | \$ 1,100,000                               | \$ 1,100,000                               | \$ 1,037,644                                          | \$ (62,356)                                           |
| Gain on sale                                                                                                                                                                                 | \$ -                                       | \$ -                                       | \$ 943,500                                            | 943,500                                               |
| Other income                                                                                                                                                                                 | 300                                        | 300                                        | 796                                                   | 496                                                   |
| Interest                                                                                                                                                                                     | 18,000                                     | 18,000                                     | 55,938                                                | 37,938                                                |
| Total revenues                                                                                                                                                                               | 1,118,300                                  | 1,118,300                                  | 2,037,878                                             | 919,578                                               |
| Expenditures:  Economic and physical development: Salaries and employee benefits Marketing and promotions Other Operating expenditures Total expenditures Revenues over (under) expenditures | 350,750<br>481,000<br>286,550<br>1,118,300 | 350,750<br>481,000<br>286,550<br>1,118,300 | 156,955<br>299,655<br>150,296<br>606,906<br>1,430,972 | 193,795<br>181,345<br>136,254<br>511,394<br>1,430,972 |
| Appropriated fund balance                                                                                                                                                                    | -                                          | -                                          | -                                                     | -                                                     |
| Total other financing sources (uses)                                                                                                                                                         | -                                          | -                                          | -                                                     | -                                                     |
| Revenues and OFS over (under) expenditures and OFS                                                                                                                                           | \$ -                                       | \$ -                                       | 1,430,972                                             | \$ 1,430,972                                          |
| Fund Balances, beginning                                                                                                                                                                     |                                            |                                            | 1,290,494                                             | •                                                     |
| Fund Balances, ending                                                                                                                                                                        |                                            |                                            | \$ 2,721,466                                          | :                                                     |