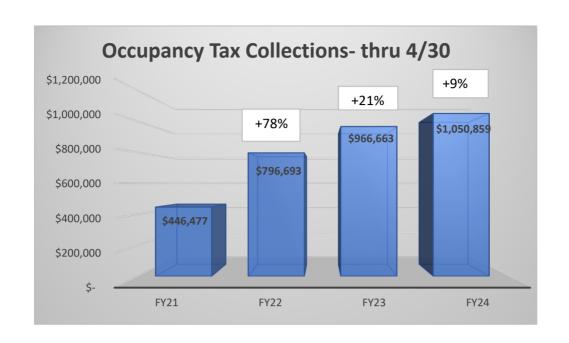

## Statement of Revenues, Expenditures and Changes in Fund Balance Budget and Actual - General Fund July 2023 through April 2024

|                                                                                                                                                                                              | Original<br>Budget                         | Final<br>Budget                            | Actual                                                | Variance<br>Positive<br>(Negative)                    |
|----------------------------------------------------------------------------------------------------------------------------------------------------------------------------------------------|--------------------------------------------|--------------------------------------------|-------------------------------------------------------|-------------------------------------------------------|
| Revenues:                                                                                                                                                                                    |                                            |                                            |                                                       |                                                       |
| Revenue from primary government                                                                                                                                                              | \$ 1,100,000                               | \$ 1,100,000                               | \$ 1,037,644                                          | \$ (62,356)                                           |
| Gain on sale                                                                                                                                                                                 | \$ -                                       | \$ -                                       | \$ 943,500                                            | 943,500                                               |
| Other income                                                                                                                                                                                 | 300                                        | 300                                        | 796                                                   | 496                                                   |
| Interest                                                                                                                                                                                     | 18,000                                     | 18,000                                     | 55,938                                                | 37,938                                                |
| Total revenues                                                                                                                                                                               | 1,118,300                                  | 1,118,300                                  | 2,037,878                                             | 919,578                                               |
| Expenditures:  Economic and physical development: Salaries and employee benefits Marketing and promotions Other Operating expenditures Total expenditures Revenues over (under) expenditures | 350,750<br>481,000<br>286,550<br>1,118,300 | 350,750<br>481,000<br>286,550<br>1,118,300 | 156,955<br>299,655<br>150,296<br>606,906<br>1,430,972 | 193,795<br>181,345<br>136,254<br>511,394<br>1,430,972 |
| Appropriated fund balance                                                                                                                                                                    | -                                          | -                                          | -                                                     | -                                                     |
| Total other financing sources (uses)                                                                                                                                                         | -                                          | -                                          | -                                                     | -                                                     |
| Revenues and OFS over (under) expenditures and OFS                                                                                                                                           | \$ -                                       | \$ -                                       | 1,430,972                                             | \$ 1,430,972                                          |
| Fund Balances, beginning                                                                                                                                                                     |                                            |                                            | 1,290,494                                             | •                                                     |
| Fund Balances, ending                                                                                                                                                                        |                                            |                                            | \$ 2,721,466                                          | :                                                     |